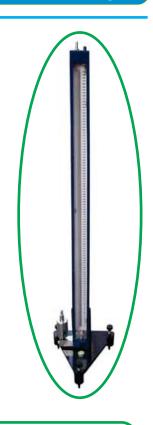

#### INTRODUCTION

TANSA make Single Limb Well Type Manometer is used for direct reading for the precision measurement of pressure, vacuum, differential pressure, flow and liquid level measurement device ideal for various process applications. These Manometers are general purpose, direct reading and relatively simple instruments. The well type single limb manometer is accurate & reliable as well as highly versatile for many applications. All scales are graduated to correct for the drop in the well level.

#### **PRINCIPLE**

The Single Limb Well Type Manometer, in general consisting of Stainless steel fittings, Borosil Glass Limbs mounted on a metallic frame, provided with White Acrylic Scale with zero at the bottom. The Manometer we provide will be protected with Transparent Front Cover and External Zero Adjustment Knob. The Single Limb Manometer has Fill Plug, Drain Plug, Leveling Screw, Spirit Level, and Adjustment Knob arrangements. These arrangements assure proper and accurate working of the Single Limb Manometer. For convenient working we provide Nozzle Type and Screwed Type process connection that is available in 1/8" BSP / NPT, 1/4" BSP / NPT. Our Single Limb Manometer ensures efficient working with Wall as well as Table (Stand) Mounting. Our range of stand mounted model in Manometer includes 3 legged Stand, having 3 Nos leveling screw and attached Round Type Bull Eye Spirit Level.