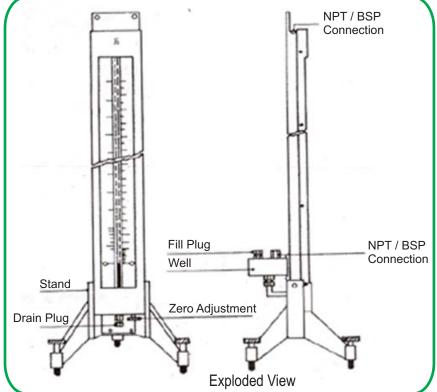

#### **PRINCIPLE**

The Single Limb Well Type Manometer, in general consisting of Stainless steel fittings, Borosil Glass Limbs mounted on a metallic frame, provided with White Acrylic Scale with zero at the bottom. The Manometer we provide will be protected with Transparent Front Cover and External Zero Adjustment Knob. The Single Limb Manometer has Fill Plug, Drain Plug, Leveling Screw, Spirit Level, and Adjustment Knob arrangements. These arrangements assure proper and accurate working of the Single Limb Manometer. For convenient working we provide Nozzle Type and Screwed Type process connection that is available in 1/8" BSP / NPT, 1/4" BSP / NPT. Our Single Limb Manometer ensures efficient working with Wall as well as Table (Stand) Mounting. Our range of stand mounted model in Manometer includes 3 legged Stand, having 3 Nos leveling screw and attached Round Type Bull Eye Spirit Level.